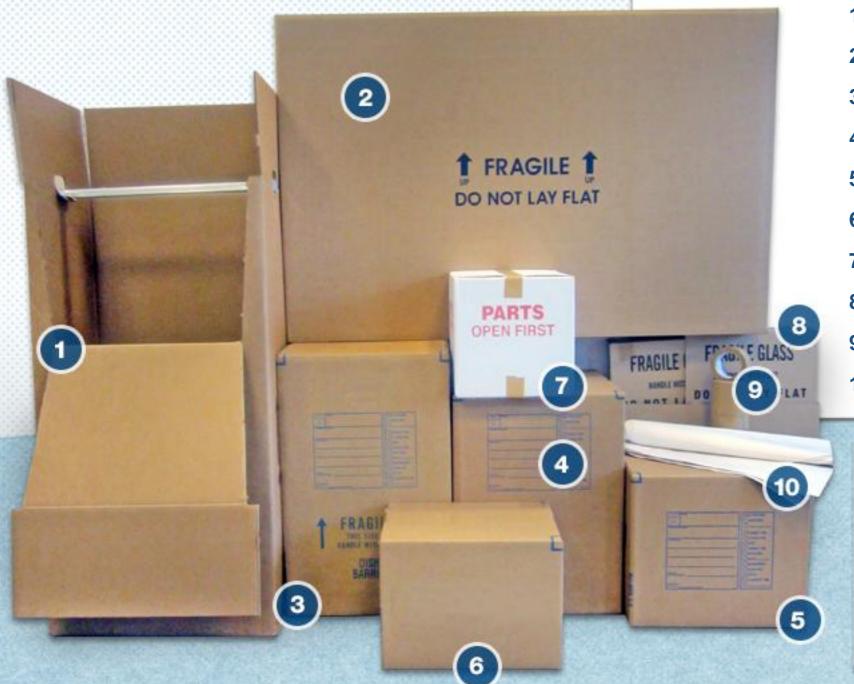

# A Box for Every Need

- 1. Wardrobe box
- 2. Flat Screen TV box
- 3. Dishpack box (triple reinforced)
- 4. Large Box (6.0 cubic feet)
- 5. Medium box (4.5 cubic feet)
- 6. Small box (3.0 cubic feet)
- 7. Book box (1.5 cubic feet)
- 8. Mirror-Pak box (expandable)
- 9. Moving Tape
- 10. Moving Paper